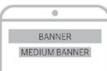

### **NEW ONLINE RATES, IN USD NET.** FOR NEW BOOKINGS, FROM 10 SEPTEMBER 2018.

| FREQUENCY                                         | 1-x  | 4-x  | ADM Print<br>Advertiser Rates* |
|---------------------------------------------------|------|------|--------------------------------|
| 1. Website Billboard 250H x 960W                  | 1720 | 1550 | 1465                           |
| 2. Website Extd Leaderboard 90H x 960W            | 1445 | 1300 | 1230                           |
| <b>3. Rails</b> 750H x 160W                       | 1515 | 1515 | 1515                           |
| <b>4. POP-UP (seven days)</b> 490H x 590W         | 1380 | 1380 | 1380                           |
| <b>5. Website MREC</b> 250H x 300W                | 1035 | 930  | 880                            |
| 7. EDM (restricted offering) $800H + \times 600W$ | 2550 | 2550 | 2550                           |
| 8. Newsletter Banner 90H x 600W                   | 690  | 620  | 585                            |
| 9. Newsletter mid-Banner 60H x 468W               | 550  | 495  | 470                            |
| 10. Platinum: Billboard & N/L Banner              | 2040 | 2040 | 1860                           |
| 11. Gold: Ext LdrBrd & Med N/L Banner             | 1695 | 1695 | 1550                           |
| 12. Silver: Web MREC, Med N/L Banner              | 1350 | 1350 | 1235                           |