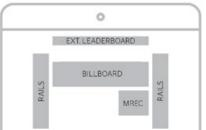

### **NEW ONLINE RATES, IN USD NET.** FOR NEW BOOKINGS, FROM 10 SEPTEMBER 2018.

| FREQUENCY                                         | 1-x  | 4-x  | ADM Print<br>Advertiser Rates* |
|---------------------------------------------------|------|------|--------------------------------|
| 1. Website Billboard 250H x 960W                  | 1720 | 1550 | 1465                           |
| 2. Website Extd Leaderboard 90H x 960W            | 1445 | 1300 | 1230                           |
| <b>3. Rails</b> 750H x 160W                       | 1515 | 1515 | 1515                           |
| <b>4. POP-UP (seven days)</b> 490H x 590W         | 1380 | 1380 | 1380                           |
| <b>5. Website MREC</b> 250H x 300W                | 1035 | 930  | 880                            |
| 7. EDM (restricted offering) $800H + \times 600W$ | 2550 | 2550 | 2550                           |
| 8. Newsletter Banner 90H x 600W                   | 690  | 620  | 585                            |
| 9. Newsletter mid-Banner 60H x 468W               | 550  | 495  | 470                            |
| 10. Platinum: Billboard & N/L Banner              | 2040 | 2040 | 1860                           |
| 11. Gold: Ext LdrBrd & Med N/L Banner             | 1695 | 1695 | 1550                           |
| 12. Silver: Web MREC, Med N/L Banner              | 1350 | 1350 | 1235                           |