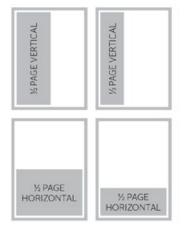

## **NEW PRINT RATES, IN USD NET.** FOR NEW BOOKINGS, FROM 10 SEPTEMBER 2018

| FREQUENCY                                                                     | 1-x Casual | 3-x  | 5-x  | 11-x |
|-------------------------------------------------------------------------------|------------|------|------|------|
| Double page Spread#<br>finished 297mm H x 420W                                | 4570       | 4180 | 3945 | 3740 |
| <b>Double Half Page</b> <sup>#</sup><br>finished 145mm H x 420W               | 2750       | 2600 | 2500 | 2415 |
| <b>Full Page#</b><br>finished 297mm H x 210mm W                               | 2550       | 2300 | 2190 | 2070 |
| Half Page<br>finished 275mm H x 120mm W (vert) o<br>135mm H x 185mm W (horiz) | r<br>1370  | 1300 | 1250 | 1200 |
| Cover 2, Inside Front – A4 finished                                           | 2980       | 2705 | 2570 | 2440 |
| Cover 3, Inside Back – A4 finished                                            | 2850       | 2590 | 2460 | 2320 |
| Cover 4, Outside Back – A4 finished                                           | 3100       | 2810 | 2720 | 2530 |