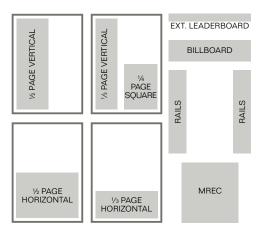

### **Material specs**

| MATERIAL SIZE                       | WIDTH | HEIGHT |  |  |  |  |
|-------------------------------------|-------|--------|--|--|--|--|
| PRINT All specs are in mm           |       |        |  |  |  |  |
| FP (trimmed**)                      | 210   | 297    |  |  |  |  |
| ½ page vertical                     | 90    | 260    |  |  |  |  |
| ½ page horizontal                   | 170   | 120    |  |  |  |  |
| ⅓ page horizontal                   | 170   | 85     |  |  |  |  |
| 1/4 page square                     | 90    | 120    |  |  |  |  |
| Please add 5mm bleed to all FP ads. |       |        |  |  |  |  |
| DIGITAL All specs are in pixels     |       |        |  |  |  |  |
| Billboard                           | 960   | 250    |  |  |  |  |
| Extended Leaderboard                | 960   | 90     |  |  |  |  |
| Rails (x2)                          | 160   | 750    |  |  |  |  |
| MREC                                | 300   | 250    |  |  |  |  |

each

ADV2 - 1 Full Page, 4 col, advert - 2 ed's, 12 months

\$3,690

<sup>&</sup>quot;Digital advertising on the ADM website dedicated to the Defence Industry Guide. Digital advertising includes one leaderboard, one billboard, one set of rails, and nine MRECs (medium rectangle) displaying on the website, one per month over twelve months.