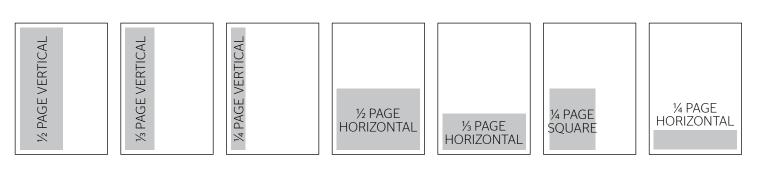

## **Material Specifications**

| Size                           | Width | Height |
|--------------------------------|-------|--------|
| Double page spread (trimmed)   | 420   | 297    |
| Full page (trimmed)            | 210   | 297    |
| Double ½ page spread (trimmed) | 420   | 145    |
| ½ page vertical                | 120   | 275    |
| ½ page horizontal              | 185   | 135    |
| ⅓ page vertical                | 57    | 275    |
| ⅓ page horizontal              | 185   | 75     |