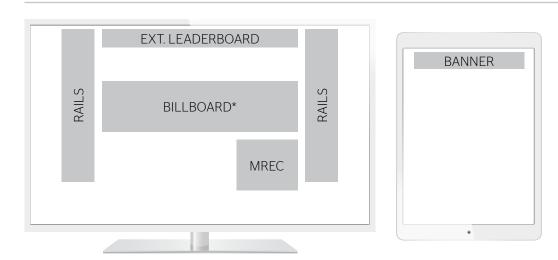

#### **Website Rates**

| Size                 | Weekly | Monthly |
|----------------------|--------|---------|
| Rails (x2)*          | \$908  | \$3024  |
| Billboard*           | \$794  | \$2646  |
| Extended Leaderboard | \$575  | \$1906  |
| MREC                 | \$409  | \$1361  |
| LREC                 | \$613  | \$2042  |
| TEADS Video          | \$1361 | \$4536  |

## **Material Specifications**

| Size                 | Width                  | Height                 |
|----------------------|------------------------|------------------------|
| Rails (x2)           | 160                    | 750                    |
| Billboard            | 960                    | 250                    |
| Extended Leaderboard | 960                    | 90                     |
| MREC                 | 300                    | 250                    |
| LREC                 | 300                    | 600                    |
| TEADS Video          | 1920 (max) / 640 (min) | 1080 (max) / 360 (min) |
| Slider               |                        |                        |